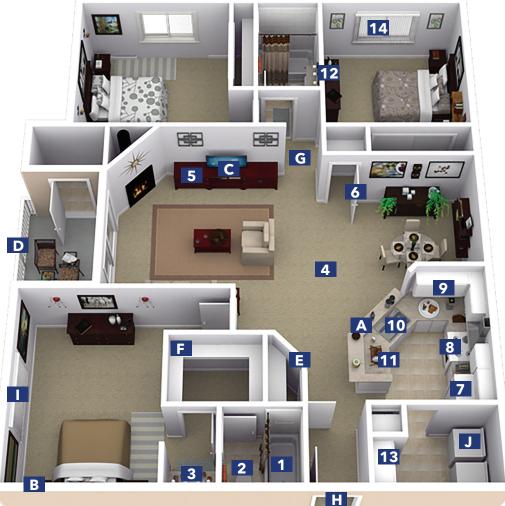

## **UNIT OWNER vs ASSOCIATION**

## HAZARD INSURANCE COVERAGE AREAS

This diagram is provided for illustration purposes only and should not be solely relied upon as the basis for insurance. We recommend you to review Florida Condominium Statute 718 and your specific condominium documents for updated insurance and maintenance responsibilities.

#### Unit Owner Responsibilities - Hazard Insurance

- 1 Bathtub / Shower
- 2 Toilet
- 3 Bathroom Sink
- 4 Wall/Floor/Ceiling Coverings including paint, wallpaper, tile, wood, carpet, laminate etc.
- 5 Electrical Outlets & Fixtures
- 6 Interior Doors
- 7 Refrigerator
- 8 Oven/Stove & Hood
- 9 Counter Tops & Cabinets
- 10 Kitchen Sink
- 11 Dishwasher
- 12 Light Fixtures
- 13 Water Heaters & Water Filters
- 14 Window Treatments, including curtains, drapes, blinds and all hardware

### Association Responsibilities - Hazard Insurance

- A Hot/Cold Water Pipes including Fire Systems/Sprinklers
- B Perimeter/Load Bearing Walls including Common/Party walls
- C Electrical Wiring
- D Balcony/Porches/Stairs
- E Unfinished Drywall/Wallboard
- F Roofs to include covering, insulation & trusses
- **G** Unfinished Floors
- **H** Exterior Doors
- Windows/Sliding Glass Doors
- J A/C & Heating unit including Compressor