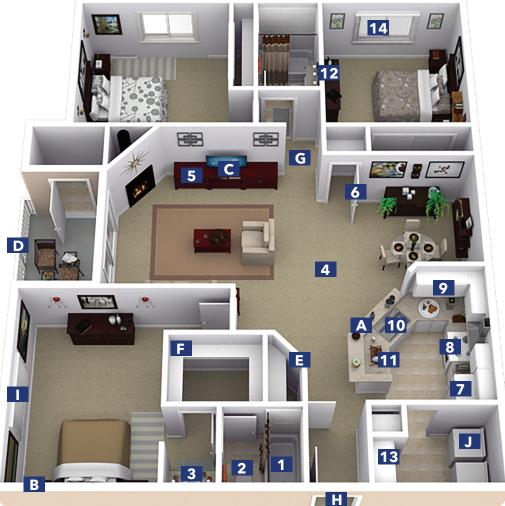

# **UNIT OWNER vs ASSOCIATION**

# HAZARD INSURANCE COVERAGE AREAS

This diagram is provided for illustration purposes only and should not be solely relied upon as the basis for insurance. We recommend you to review Florida Condominium Statute 718 and your specific condominium documents for updated insurance and maintenance responsibilities.

### Unit Owner Responsibilities - Hazard Insurance

- 1 Bathtub / Shower
- 2 Toilet
- 3 Bathroom Sink
- 4 Wall/Floor/Ceiling Coverings including paint, wallpaper, tile, wood, carpet, laminate etc.
- 5 Electrical Outlets & Fixtures
- 6 Interior Doors
- 7 Refrigerator
- 8 Oven/Stove & Hood
- 9 Counter Tops & Cabinets
- 10 Kitchen Sink
- 11 Dishwasher
- 12 Light Fixtures
- 13 Water Heaters & Water Filters
- 14 Window Treatments, including curtains, drapes, blinds and all hardware

## Association Responsibilities - Hazard Insurance

- A Hot/Cold Water Pipes including Fire Systems/Sprinklers
- B Perimeter/Load Bearing Walls including Common/Party walls
- C Electrical Wiring
- D Balcony/Porches/Stairs
- E Unfinished Drywall/Wallboard
- F Roofs to include covering, insulation & trusses
- **G** Unfinished Floors
- **H** Exterior Doors
- Windows/Sliding Glass Doors
- J A/C & Heating unit including Compressor